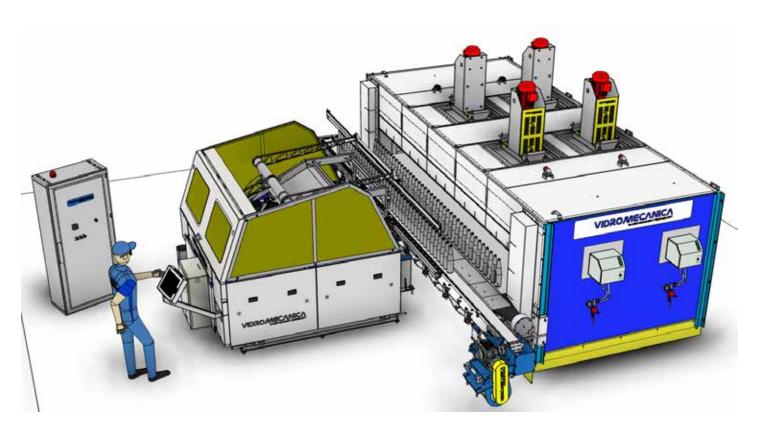

# STACKER VSTC-05

# SERVO PUSH STACKERS FOR LEHRS ENTRY

Ware Handling

#### **MECHANICAL FEATURES:**

- Full servo run in all 3 or 5 axis
- · Installation on rails
- Automatic and motorized shifting between the operation and the service positions
- Grease lubrication center
- No oil leakage -> clean floor
- All the moving parts are with permanent lubrication
- Heat sensitive components are protected with double shielding
- All the servo-motors are the same
- Push-bar with variable step inserts and ready to accept different type of inserts
- Inserts in graphite with quick easy change system

Smooth servo push stacker